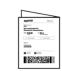

### spirit<sup>®</sup>

BOARDING PASS DATE 25Feb2020

#### PITNER, JOHANNA

FROM: TPA

TO: BWI

Tampa, FL

Baltimore, MD

0 \*\* NO CARRY-ON BAG \*\*

1

CHECKED BAGS

**SEQ** # 090

# CONFIRMATION MLBBQR

#### FLIGHT NK 834

GATE

**BOARDING TIME** 

A16

8:35 AM

DOORS CLOSE 15 MINUTES PRIOR TO DEPARTURE.

ZONE

**15C** 

Aisle

**DEPARTS** 

ARRIVES

Tampa, FL

Baltimore, MD / Washington, DC AREA

9:20 AM

11:38 AM

Issued 02-24-2020 7:37 PM