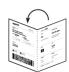

### spirit<sup>®</sup>

BOARDING PASS DATE 25Feb2020

#### KING, TAYLOR ELIZABETH

FROM: TPA

TO: BWI

Tampa, FL

Baltimore, MD

0 \*\* NO CARRY-ON BAG \*\*

CHECKED BAGS

**SEQ** # 089

CONFIRMATION MLBBQR

#### FLIGHT NK 834

**GATE** 

**BOARDING TIME** 

A16

8:35 AM

DOORS CLOSE 15 MINUTES PRIOR TO DEPARTURE.

ZONE

SEAT

15B

**DEPARTS** 

ARRIVES

Tampa, FL

Baltimore, MD / Washington, DC AREA

9:20 AM

11:38 AM

Issued 02-24-2020 7:37 PM