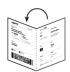

## Welcome Aboard, TAYLOR KING

This is your **Boarding Pass** 

Barcode Faces Out.

# Want To Save More Than Ever?

Ultra-low fares, bag discounts and exclusive sales!

Learn More at Spirit.com/club-enrollment

### spirit<sup>®</sup>

BOARDING PASS DATE 25Feb2020

#### KING, TAYLOR ELIZABETH

FROM: TPA

TO: BWI

Tampa, FL

Baltimore, MD

0 \*\* NO CARRY-ON BAG \*\*

CHECKED BAGS

**SEQ** # 089

CONFIRMATION MLBBQR

#### FLIGHT NK 834

**GATE** 

**BOARDING TIME** 

A16

8:35 AM

DOORS CLOSE 15 MINUTES PRIOR TO DEPARTURE.

ZONE

SEAT

15B

**DEPARTS** 

ARRIVES

Tampa, FL

Baltimore, MD / Washington, DC AREA

9:20 AM

11:38 AM

Issued 02-24-2020 7:37 PM