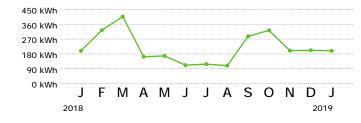

## Energy Usage History

| Service to   | Jan 16, 2019 | Dec 14, 2018 | Jan 17, 2018 |
|--------------|--------------|--------------|--------------|
| kWh Used     | 199          | 202          | 199          |
| Service days | 33           | 30           | 34           |
| kWh/day      | 6            | 7            | 6            |
| Amount       | \$28.14      | \$28.05      | \$28.58      |